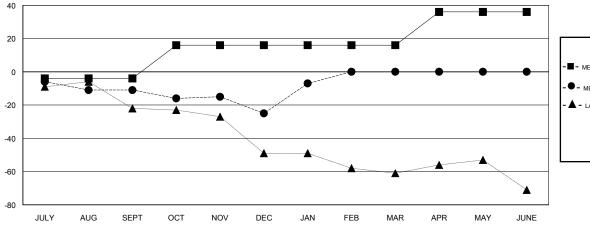

# LOCATION PENNSYLVANIA

**GMT CA** 

| Clubs  RESULTS FOR 2018-2019 |               |           |               | Members               |                           |                         |                                              |
|------------------------------|---------------|-----------|---------------|-----------------------|---------------------------|-------------------------|----------------------------------------------|
|                              |               |           |               | RESULTS FOR 2018-2019 |                           |                         |                                              |
| QUARTER                      | NEW CLUB GOAL | NEW CLUBS | DROPPED CLUBS | QUARTER               | MEMBER GROWTH NET<br>GOAL | MEMBER GROWTH<br>ACTUAL | DROPPED MEMBERS ACTUAL (including transfers) |
| JULY/AUG/SEPT                | 0             | 0         | 2             | JULY/AUG/SEPT         | -4                        | 12                      | 20                                           |
| OCT/NOV/DEC                  | 1             | 0         | 0             | OCT/NOV/DEC           | 20                        | 17                      | 30                                           |
| JAN/FEB/MAR                  | 0             | 0         | 0             | JAN/FEB/MAR           | 0                         | 28                      | 10                                           |
| APR/MAY/JUNE                 | 1             | 0         | 0             | APR/MAY/JUNE          | 20                        | 0                       | 0                                            |

#### GOALS AND ACTUAL MEMBERS CUMULATIVE

| DROPPED CLUBS: 2 |    |
|------------------|----|
| DROPPED MEMBERS  |    |
| DECEASED         | 11 |
| CLUB CANCELLED   | 0  |
| OTHER            | 49 |
| TOTAL            | 60 |